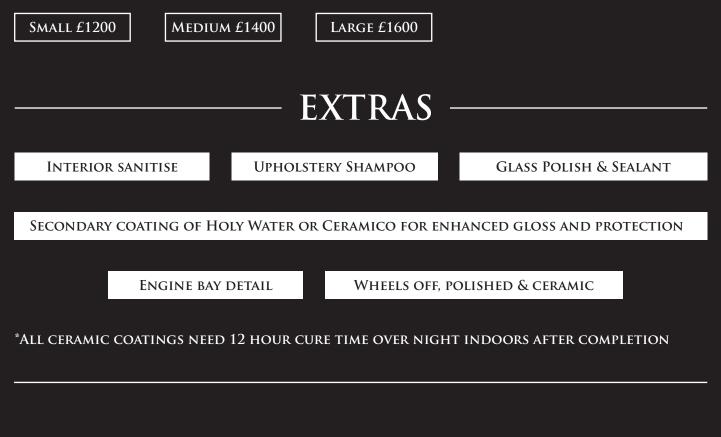

CEMENT HOWEVER THE SINGLE STAGE GLOSS ENHANCEMENT POLISH IS REPLACED WITH A 2 STAGE CUT AND REFINE POLISH. FINISHED WITH CARGODS HOLY WATER INCLUDED OR CERAMICO AT AN EXTRA COST

SMALL £500

MEDIUM £600

LARGE £700

## CERAMIC COATING DETAIL ☞-

1 DAY DETAIL & COATING – EXTERIOR ONLY

2 DAY DETAIL & COATING – EXTERIOR ONLY

3 DAY DETAIL & COATING – EXTERIOR & INTERIOR

| Sml £450 | MED £650  | LARGE £850  |
|----------|-----------|-------------|
| Sml £700 | MED £900  | LARGE £1100 |
| Sml £900 | MED £1100 | LARGE £1300 |

## 4 DAY MAJOR CORRECTION & DETAIL

A 4 DAY DETAIL WITH 3 STAGE MACHINE POLISH, ALL SCRATCHES AND IMPERFECTIONS REMOVED (THAT DON'T REQUIRE PAINTING). 3 YEAR CARGODS CERAMICO CERAMIC COATING. A FULL INTERIOR DETAIL. WHEELS OFF, DEEP CLEANED POLISHED AND CERAMIC COATED.